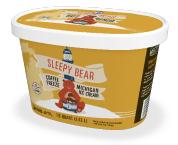

#### **Coffee Freeze**

Smooth and creamy coffee ice cream with a bold espresso kick, perfect for coffee lovers.

G231 - 3/48 OZ G144 - 1/3 GAL