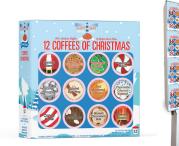

#### SHIPPER - (32) 12 Coffees of XMas K-Cups

(32) 12 single-serve cups in each box: Santa's Blend, Gingerbread Cookie, Christmas Cookie, Peppermint Mocha, Java Jingle, Spiced Eggnog, Hot Buttered Rum, Chocolate Coconut Blizzard, Candy Cane, Oh Fuuudge, Glazed Cinnamon Roll, Roasted Chestnut