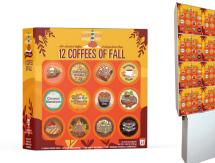

#### SHIPPER - (32) 12 Coffees of Fall K-Cups

(32) 12 single-serve cups in each box: Pumpkin Pie, Oatmeal Cookie, Salted Caramel, Southern Pecan, Coconut Macaroon, Vanilla Nut Pumpkin Pie, Caramel Crumb Bun, Cinnamon Hazelnut, Apple Pie, Maple Pecan Cinnamon Sticky Bun, Chocolate Fudge Brownie

10233 - 32/12 OZ