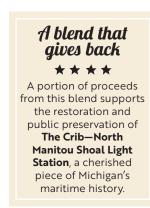

#### THE CRIB **Manitou White Mocha**

Creamy, light mocha roast with sweet white chocolate undertones.

10238 - 1/30 CT