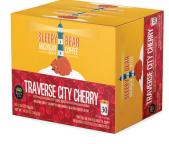

#### CAPSULES

**Traverse City** Cherry

Bold cherry flavor throughout a robust coffee base.

10222 - 1/30 CT

**Pere Marquette French Roast** Full-bodied, dark-roasted 100%

102195 - 1/30 CT

**Harbor Springs** Hazelnut Light-roast blend with toasty hazelnut

#### **RETAIL BAGS**

Traverse City Cherry Coffee

Bold cherry flavor throughout a robust coffee base.

10228 - 6/16 OZ

Pere Marquette French Roast

Full-bodied, dark-roasted 100% Arabica blend with deep, smoky flavor.