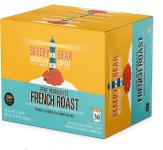

#### CAPSULES

**Traverse City** Cherry

Bold cherry flavor throughout a robust coffee base.

10222 - 1/30 CT

**Pere Marquette French Roast** Full-bodied, dark-roasted 100%

102195 - 1/30 CT

**Harbor Springs** Hazelnut Light-roast blend with toasty hazelnut

#### **RETAIL BAGS**

Traverse City Cherry Coffee

Bold cherry flavor throughout a robust coffee base.

10228 - 6/16 OZ

Pere Marquette French Roast

Full-bodied, dark-roasted 100% Arabica blend with deep, smoky flavor.