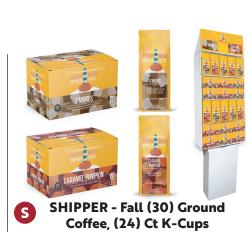

10250 - 6/16 OZ

Makinac Fudge Coffee A sweet, light-roast coffee with

chocolatey fudge notes.

10251 - 6/16 OZ

SHIPPER - Variety 36 Count Ground Lake Saint Clair Sunrise. Mackinac

Fudge Ground Coffee,Detroit Vanilla Bourbon 10300 - 36/6 OZ

(30) 16oz ground bags: S'Mores, Caramel Pumpkin

(24) 12 single serve cups in each box: S'Mores, Caramel Pumpkin

10234 - 32/12 CT

10249M - 32/12 CT