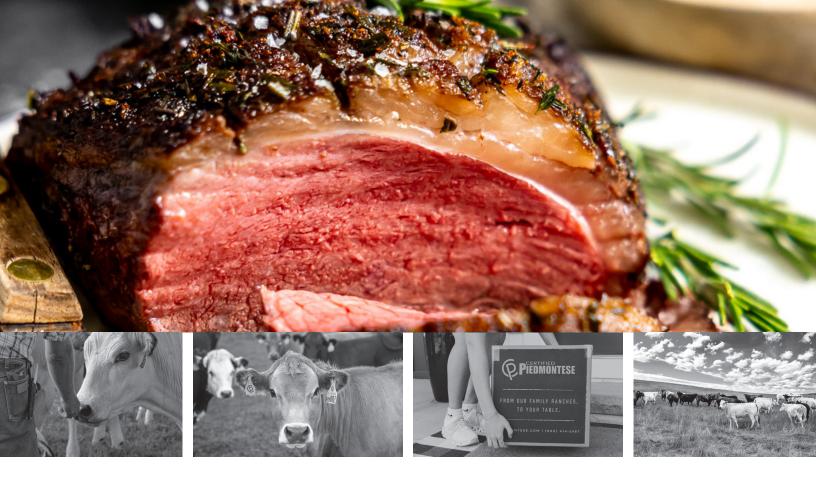

### BOLD FLAVOR. CLEAN FINISH. PURE PIEDMONTESE.

Certified Piedmontese beef comes from a rare heritage breed known for its naturally lean yet tender muscle structure—delivering exceptional flavor with less fat and fewer calories than conventional beef.

Raised regeneratively and grass-fed, grassfinished on family ranches across the American Midwest, this beef is Non-GMO, humanely raised, and never treated with added hormones or antibiotics. With a deep commitment to sustainability and quality, Certified Piedmontese is the premium choice for chefs who demand performance without compromise.

### **GRASS FED, GRASS FINISHED**

- > ITALIAN HERITAGE BREED
- > RANCH-TO-FORK
- > VERIFIED NATURAL
- > REGENERATIVELY RAISED
- > NO FILLERS, WHOLE MUSCLE BLEND
- **> FREEZER READY READY FOR THE GRILL**
- > INDIVIDUALLY QUICK FROZEN
- > RAISED AND PRODUCED IN USA
- > SINGLE SOURCE RAW MATERIAL